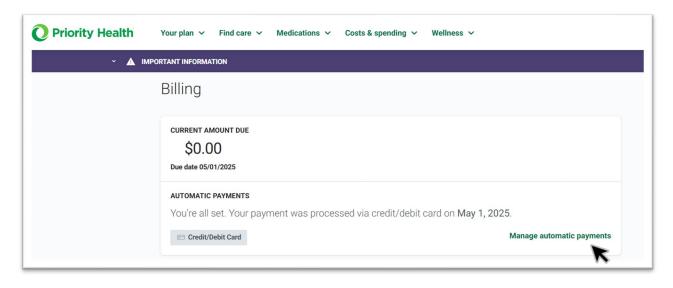

3. Choose "Manage automatic payments."

4. You'll be directed to our partner, InstaMed, to continue your automatic premium payment enrollment.

| ſ | Now visiting InstaMed                                                                                                                                                                                                                                                  |
|---|------------------------------------------------------------------------------------------------------------------------------------------------------------------------------------------------------------------------------------------------------------------------|
|   | By continuing, you will visit our partner, InstaMed, where you can update your recurring payments easily and securely.                                                                                                                                                 |
| r | Please note: If you are setting up automatic payments and it is the 20th<br>of the month or later, (after 11:59 PM the 19th), it will not take effect<br>until the following month. You may need to make a one-time payment<br>to ensure your account remains current. |
|   | Stay here Continue                                                                                                                                                                                                                                                     |