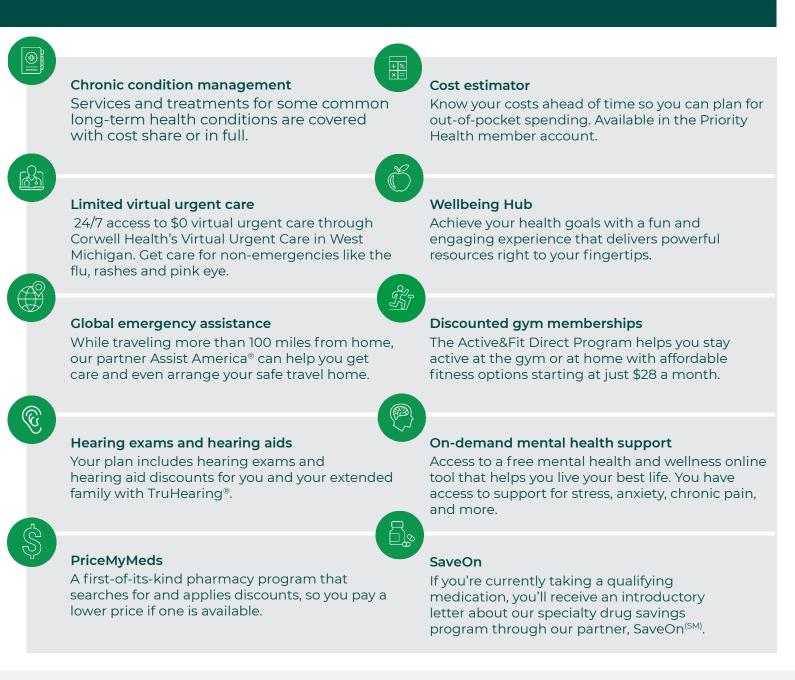

## Reasons to love your Standard Bronze Travel Plan

If you have questions, please contact your agent or call the number on the back of your member ID card or visit *priorityhealth-com* and select **Contact Us**.